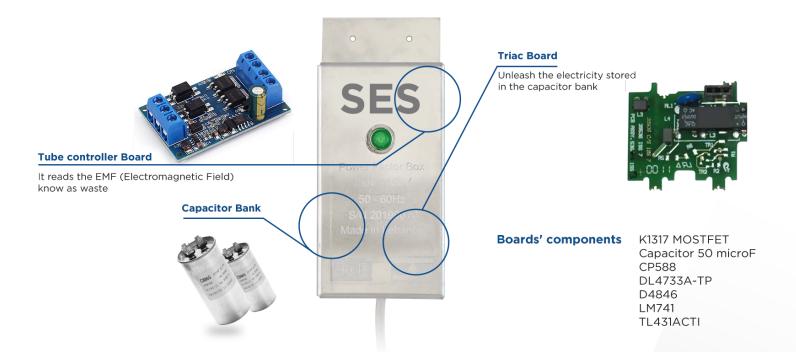

# **OUR PRODUCT**

**AES A1 SERIES:** 

# **OUR AES UNIT:**

Reduces the Thus lowering amount of heat Releases it your electricity Recycles on the wires back to your bill (Otherwise Lost and motors in motor when & lengthening energy/watts) your home or needed the life of your business motors