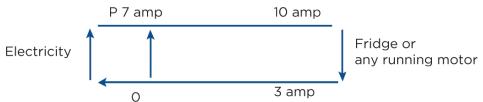

# **DATA SHEET**

Cycle 1: 10 amp (normal 10 amp usage of a fridge)

Cycle 2: SES installation in the cycle 1 process