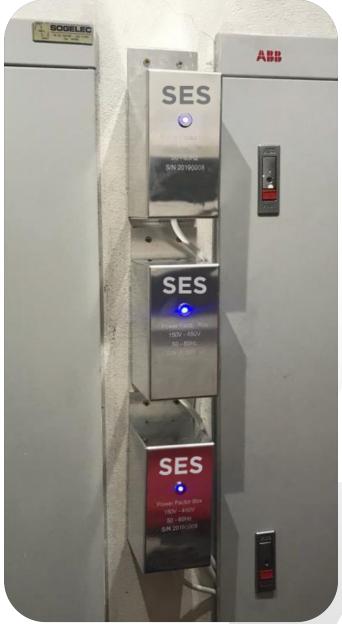

# **OUR PRODUCT**

**AES A1 SERIES:** 

# **OUR AES UNIT:**

Reduces the Thus lowering amount of heat Releases it your electricity Recycles on the wires back to your bill (Otherwise Lost and motors in motor when & lengthening energy/watts) your home or needed the life of your business motors