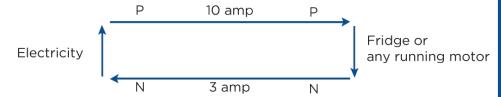

# **DATA SHEET**

Cycle 1: 10 amp (normal 10 amp usage of a fridge)

Cycle 2: SES installation in the cycle 1 process