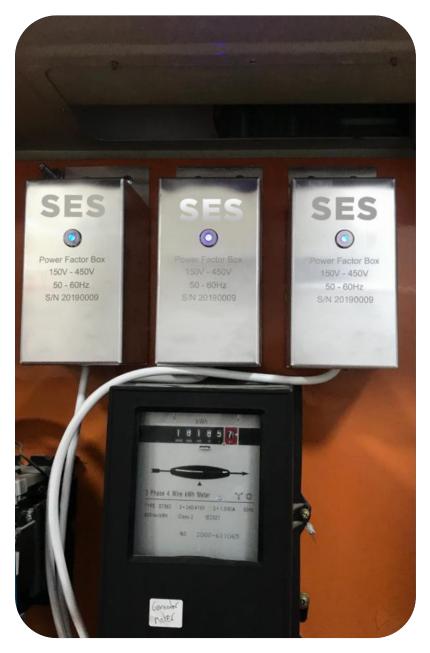

# **OUR PRODUCT**

**AES A1 SERIES:** 

# **OUR AES UNIT:**

Reduces the Thus lowering amount of heat Releases it your electricity Recycles on the wires back to your bill (Otherwise Lost and motors in motor when & lengthening energy/watts) your home or needed the life of your business motors