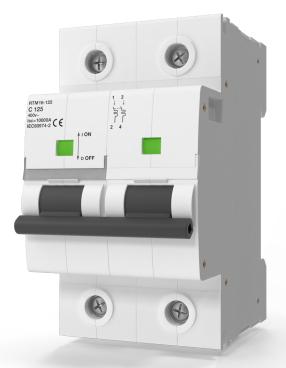

# **OUR PRODUCT**

**AES A1 SERIES:** 

# **OUR AES UNIT:**

Reduces the Thus lowering amount of heat Releases it your electricity Recycles on the wires back to your bill (Otherwise Lost and motors in motor when & lengthening energy/watts) your home or needed the life of your business motors